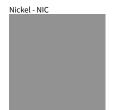

## **CITADEL COMPOSITION MODULAR SYSTEM**

SUSPENSION COLOR FINISH CHART

| PROJECT  |  |
|----------|--|
| ТҮРЕ     |  |
| NOTES    |  |
| QUANTITY |  |
| DATE     |  |

Black Brass - BBR

Digital: Not all screens are calibrated the same, and therefore, colors will appear differently between screens. Physical: When texture is involved, there will be variations in color, character and tone within a product series and between product families.

Brass, nickel and copper are natural minerals and can potentially change color and show marks over time. We cannot guarantee the color appearance as the material transforms.

Zaneen Group Inc. © 2024, T 1800-388-3382, F 416-247-9319, www.zaneen.com