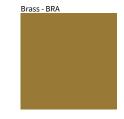

## **CITADEL COMPOSITION MODULAR SYSTEM**

SUSPENSION COLOR FINISH CHART

| PROJECT  |  |
|----------|--|
| ТҮРЕ     |  |
| NOTES    |  |
| QUANTITY |  |
| DATE     |  |

Black Brass - BBR

Digital: Not all screens are calibrated the same, and therefore, colors will appear differently between screens. Physical: When texture is involved, there will be variations in color, character and tone within a product series and between product families.

Brass, nickel and copper are natural minerals and can potentially change color and show marks over time. We cannot guarantee the color appearance as the material transforms.

Zaneen Group Inc. © 2024, T 1800-388-3382, F 416-247-9319, www.zaneen.com